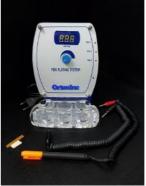

## 3 stations Pen plating Machine

- 1) Switch on at the back
- 2) Adjust voltage with the front knot. (1V-12V)
- 3) All three Plating Pens operate at the same time.

Red: Plating Pen Anode

Black: Cathode

4) Instead of clipping directly, can tie copper or silver wire around the pieces for application.

- 5) Make sure one felt tip for one kind of plating material
- 6) Polish and clean pieces the same as electroplating bath