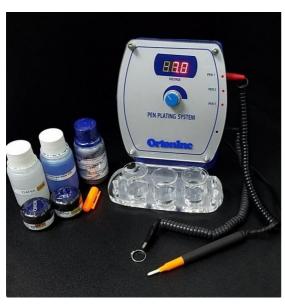

## 3 stations Pen plating Machine

- 1) Switch on at the back
- 2) Adjust voltage with the front knot. (1V-12V)
- 3) All three Plating Pens operate at the same time.

Red: Plating Pen Anode

Black: Cathode

4) Instead of clipping directly, can tie copper or silver wire around the pieces for application.

- 5) Make sure one felt tip for one kind of plating material
- 6) Polish and clean pieces the same as electroplating bath