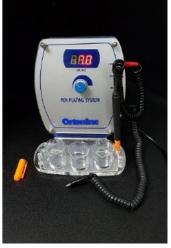

## 3 stations Pen plating Machine

- 1) Switch on at the back
- 2) Adjust voltage with the front knot. (1V-12V)
- 3) All three Plating Pens operate at the same time.

Red: Plating Pen Anode

Black: Cathode

4) Instead of clipping directly, can tie copper or silver wire around the pieces for application.

- 5) Make sure one felt tip for one kind of plating material
- 6) Polish and clean pieces the same as electroplating bath